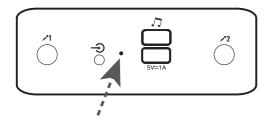

#### To hard reset your unit, please do the following:

- 1. Ensure the unit is plugged into a power source via the AC input.
- 2. Locate the pinhole reset button on the rear I/O panel (shown below).
- Insert a a suitable small pointed object such as a paperclip into the hole. Hold the button down for 2-3 seconds until the device resets.